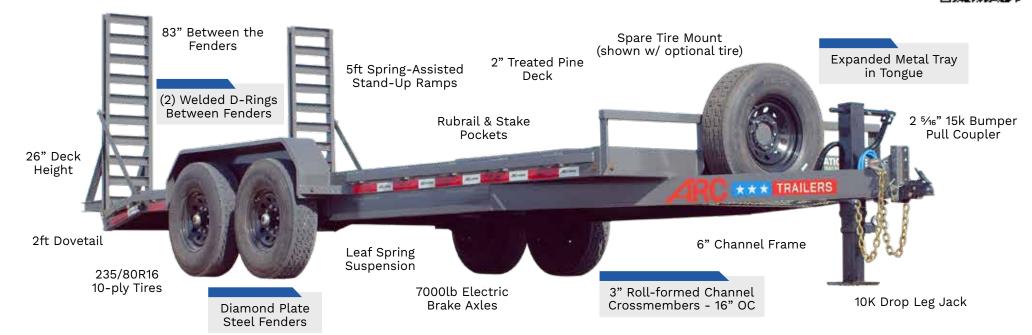

# BEG BUMPER PULL GENERAL PURPOSE EQUIPMENT TRAILER

LENGTH: 20

\*base configuration with optional spare tire shown, dealer inventory may vary, additional upgrades available